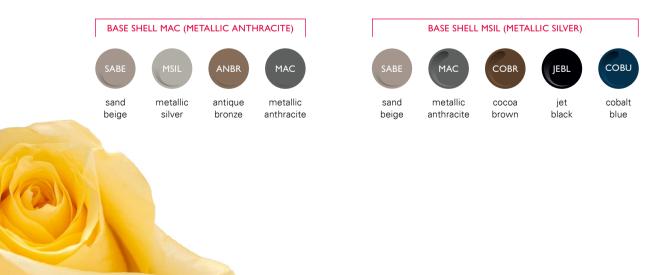

The P BTE is available in nine attractive color combinations. There are discreet as well as more prominent colors to choose from, to appeal to lots of different clients and their individual preferences.