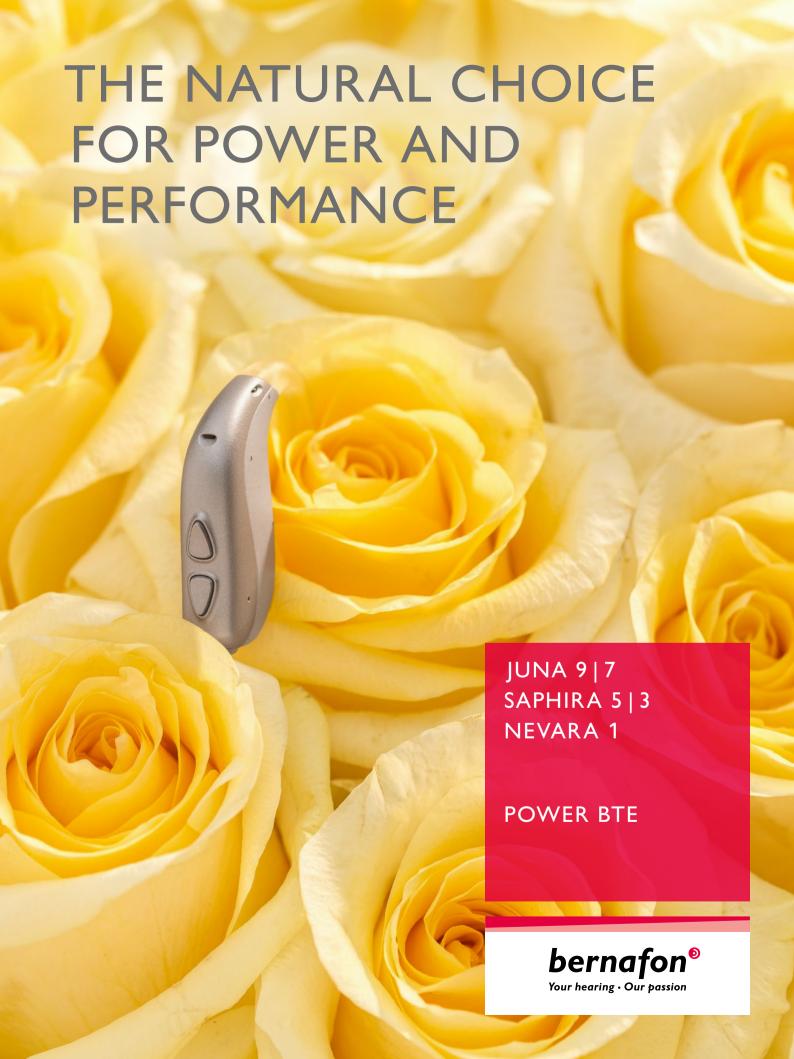

#### The Performance and Design You Expect

With a peak MPO of 138 dB SPL, this hearing instrument is ideal for your clients with moderate to severe hearing losses of up to 100 dB HL.

P BTE with Bernafon's S-shape design

Following the Bernafon S-shape design, the P BTE comes in the ergonomic form of a human ear. This makes it extremely comfortable to wear. It is also built to go the distance together with your clients. All key components are hydrophobic coated to repel liquid and provide a high degree of protection against dust and moisture.