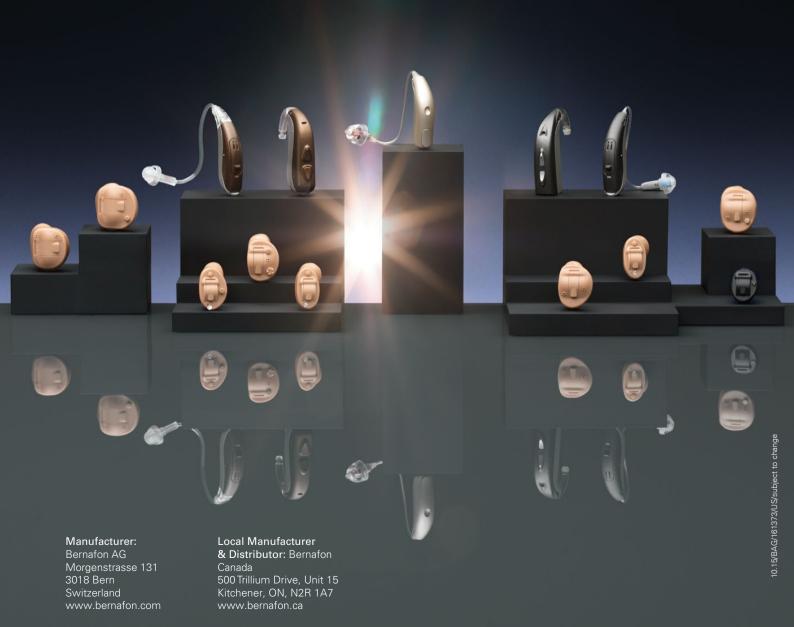

## The Power and Potential You Need

The all-new Power BTE (or P BTE) is another great reason to choose Bernafon hearing instruments. Powerful, robust, and modern are just a few attributes to describe it. The P BTE is now available in Bernafon's newest hearing aid families, Juna 9 | 7, Saphira 5 | 3, and Nevara 1. Unlock the full power and potential of Swissengineered technology with this new Bernafon hearing instrument.

The P BTE is available in nine attractive color combinations. There are discreet as well as more prominent colors to choose from, to appeal to lots of different clients and their individual preferences.

# A Super-Strong Portfolio for You

Bernafon's product offer has never been as strong and as versatile as it is today. With the introduction of the Power BTE, you can choose from a complete range of BTE, RITE, and custom hearing instrument models.